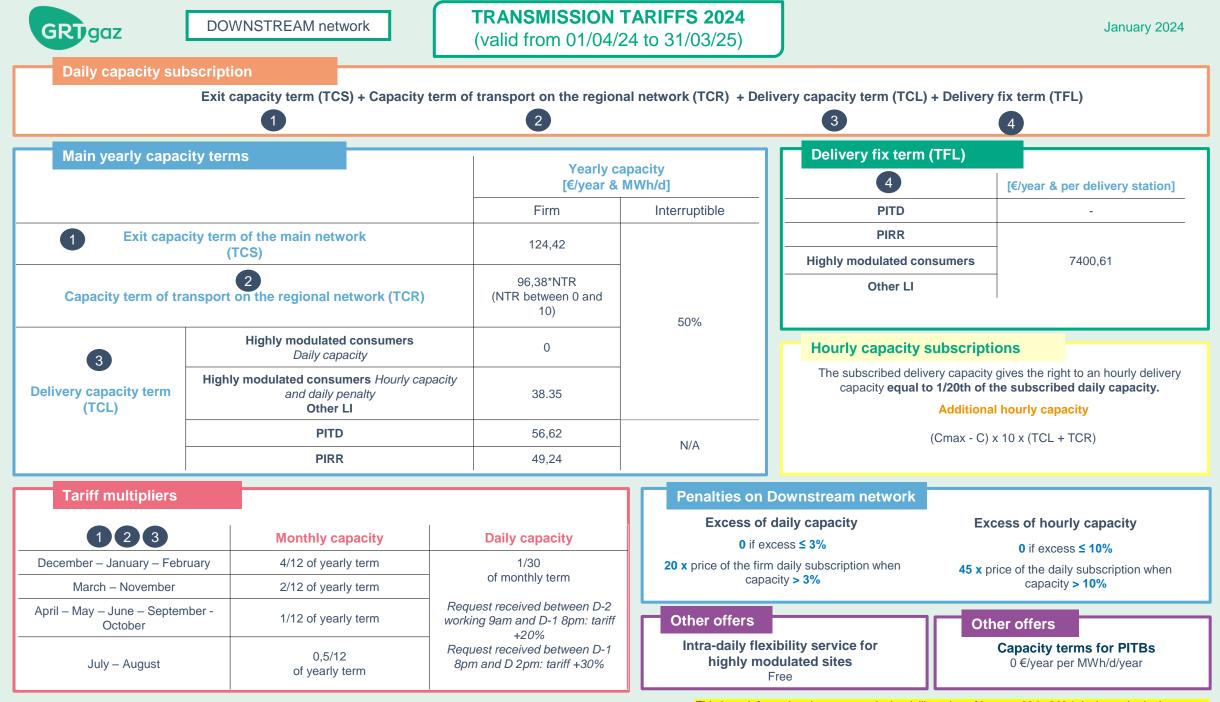

/MWh/d/month<br>PITD delivery point |                          |                         | Interruptible monthly service                 |                                  | 3,70 €/month | 12,25 €/year per MWh/d |                  | Vh/d                          |
|                                                                     |                                     |                                 |               | customers s                            | haped to PITD)           |                         | Interruptible daily (and infra-daily) service |                                  | 0,21 €/day   |                        |                  |                               |

This is an informative document, only the deliberation of january 30th, 2024 is the authoritative source



This is an informative document, only the deliberation of january 30th, 2024 is the authoritative source