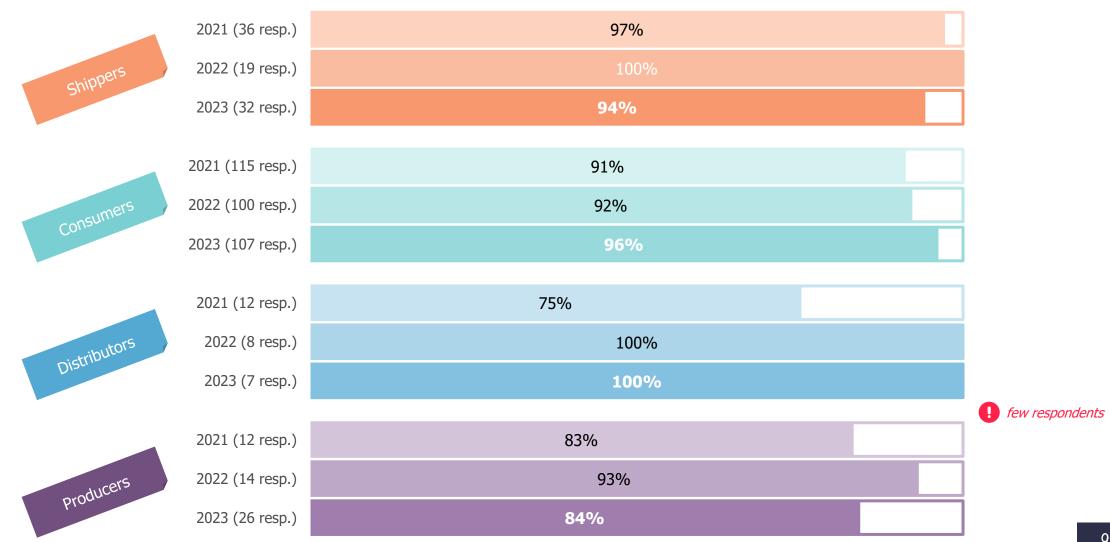

## Offer and Missions: actions in favour of the energy transition

Are you satisfied with GRTgaz's actions in favour of the energy transition (spokesperson, R&D, reductions in CO2 emissions related to transport...)?

Shippers

Consumers

Distributors

Producers