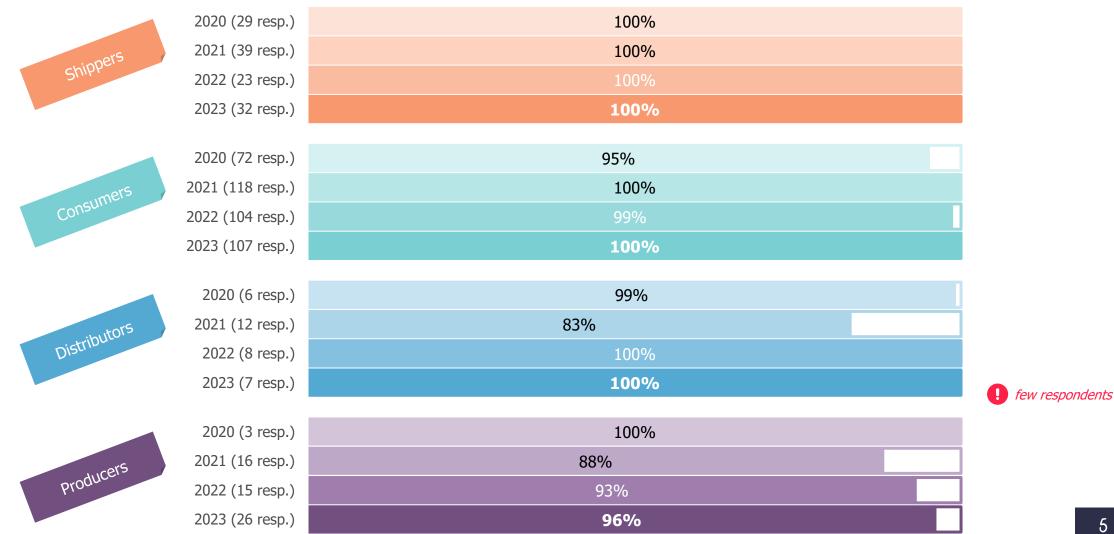

#### Sales relationship

In general, concerning sales relationship, are you [very satisfied + rather satisfied]?

Shippers

Consumers

Distributors

Producers