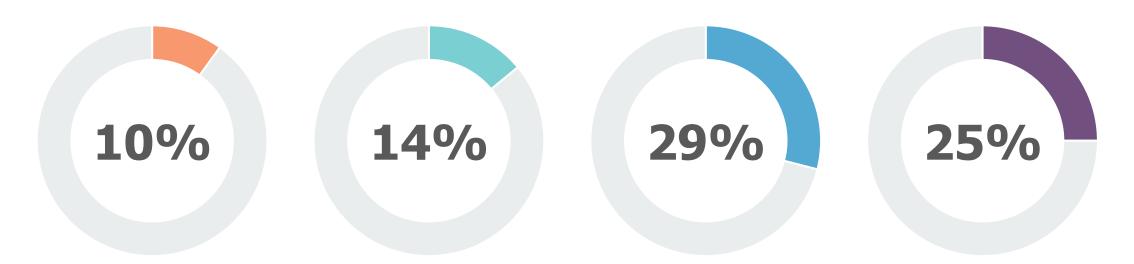

#### **Network Operation and Works** (1/2)

With regard to the 2022 GRTgaz network maintenance work program, what is your level of satisfaction with the following points:

#### **Network Operation and Works** (2/2)

With regard to the work carried out on GRTgaz structures in 2022, what is your level of satisfaction with the following points:

Distributors

- 2020 (60 to 71 resp.)
- = 2021 (114 resp.)
- **2022** (98 resp.)
- **2023** (107 resp.)
- 2020 (4 to 7 resp.)
- 2021 (12 resp.)
- **2022** (8 resp.)
- **2023** (7 resp.)