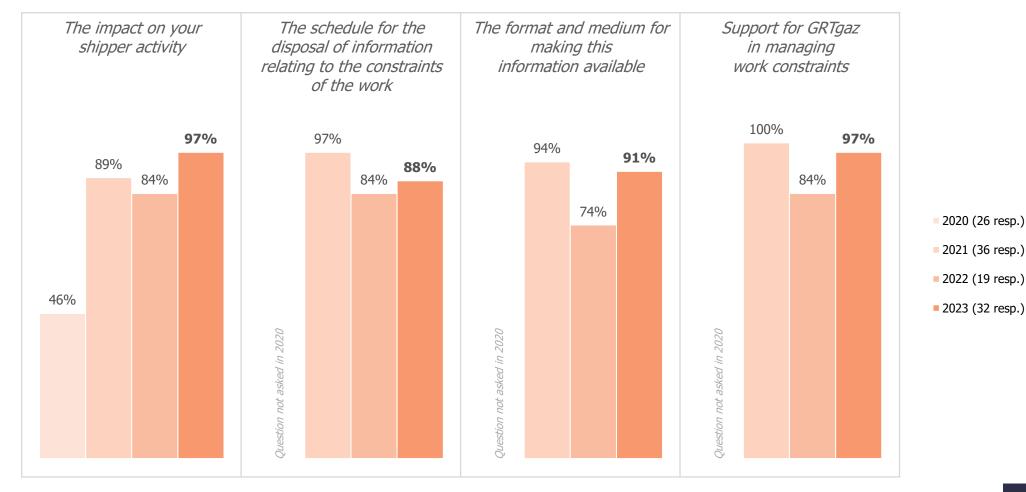

#### **Network Operation and Works** (1/2)

With regard to the 2022 GRTgaz network maintenance work program, what is your level of satisfaction with the following points: