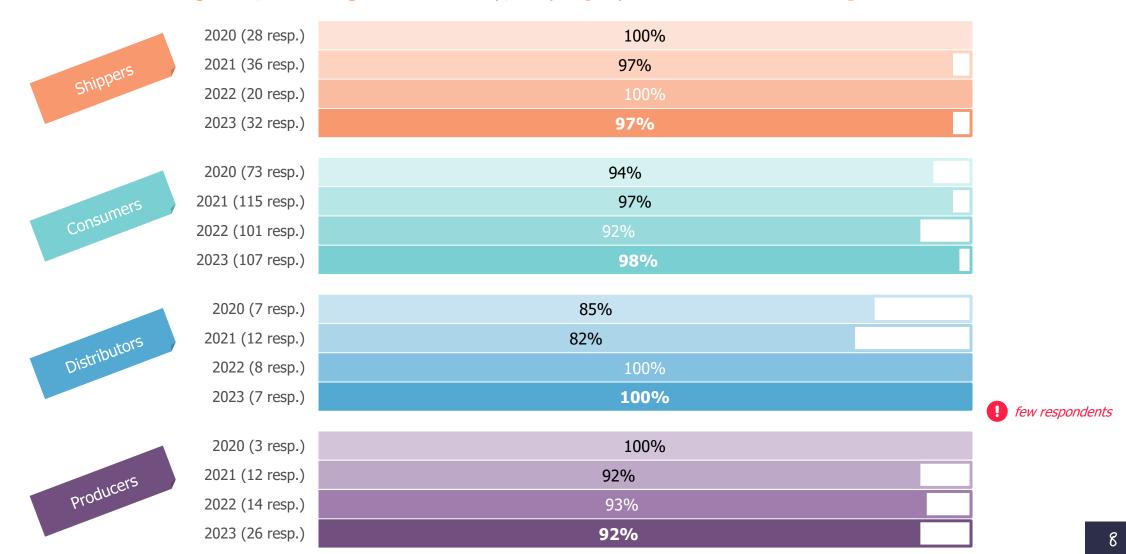

#### Offer and Missions of GRTgaz

Overall, what is your level of satisfaction with the offer and services delivered by GRTgaz?

Shippers

Consumers

Distributors

Producers