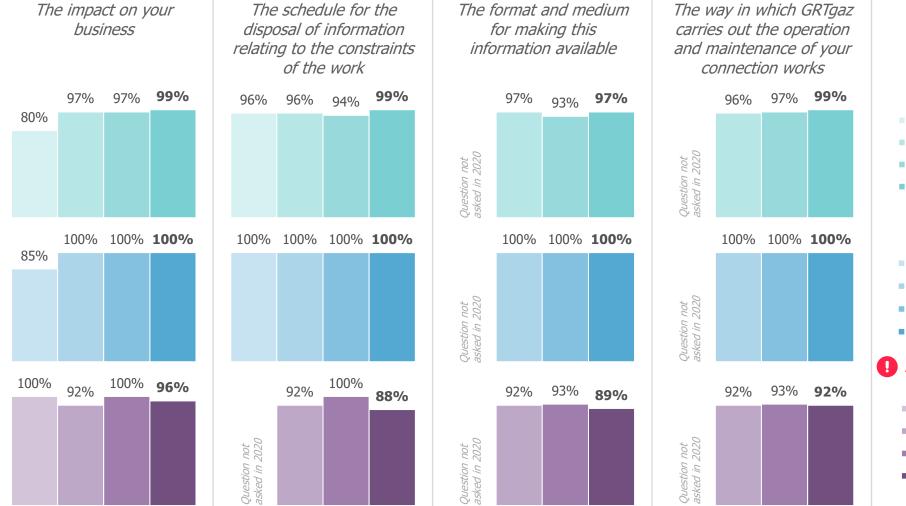

#### **Network Operation and Works** (1/2)

With regard to the 2022 GRTgaz network maintenance work program, what is your level of satisfaction with the following points:

#### **Network Operation and Works** (2/2)

With regard to the work carried out on GRTgaz structures in 2022, what is your level of satisfaction with the following points:

Distributors

- 2020 (60 to 71 resp.)
- = 2021 (114 resp.)
- **2022** (98 resp.)
- **2023** (107 resp.)
- 2020 (4 to 7 resp.)
- 2021 (12 resp.)
- **2022** (8 resp.)
- **2023** (7 resp.)

- 2020 (3 resp.)
- 2021 (20 resp.)
- 2022 (14 resp.)
- 2023 (26 resp.)

Consumers