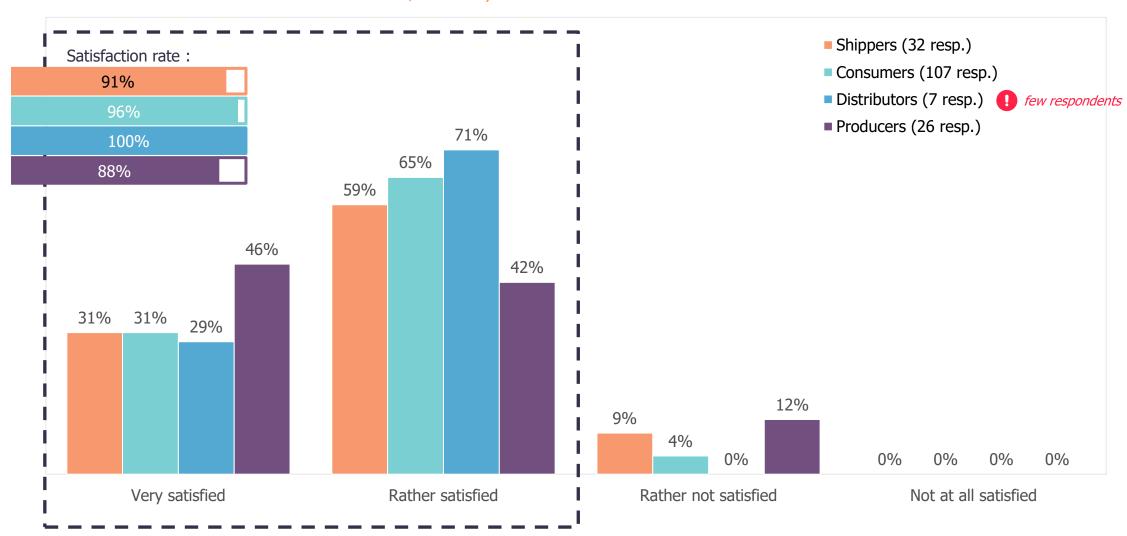

#### Sales relationship

In general, concerning sales relationship, are you [very satisfied + rather satisfied]?

# Sales relationship: GRTgaz is a customer-oriented company

Do you consider GRTgaz to be a customer-oriented company?