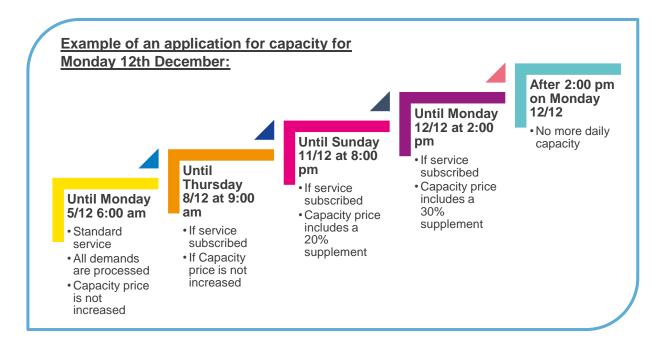

#### Short-notice reservation service for daily delivery capacity

GRTgaz offer you the possibility of shorter notice, e.g.:

- 2 business days (business D-2 at 9am) with no capacity price supplement
- 1 calendar day (calendar D-1 at 8pm) with a 20% capacity price supplement
- < 1 calendar day (calendar D at 2pm) with a 30% capacity price supplement

Your application has to be made via **Ingrid** portal. As far as possible, GRTgaz will reply before calendar day D-1 at 10pm.

In the event of a negative reply, GRTgaz will inform you on the maximum available capacity for each gas days in your application.