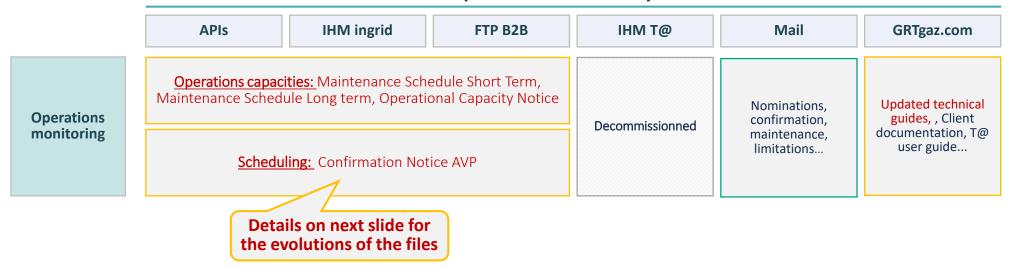

### Status of data provision after the first implementation: Operations monitoring on Ingrid (End of S2 2022)

#### Data provided to clients by channel