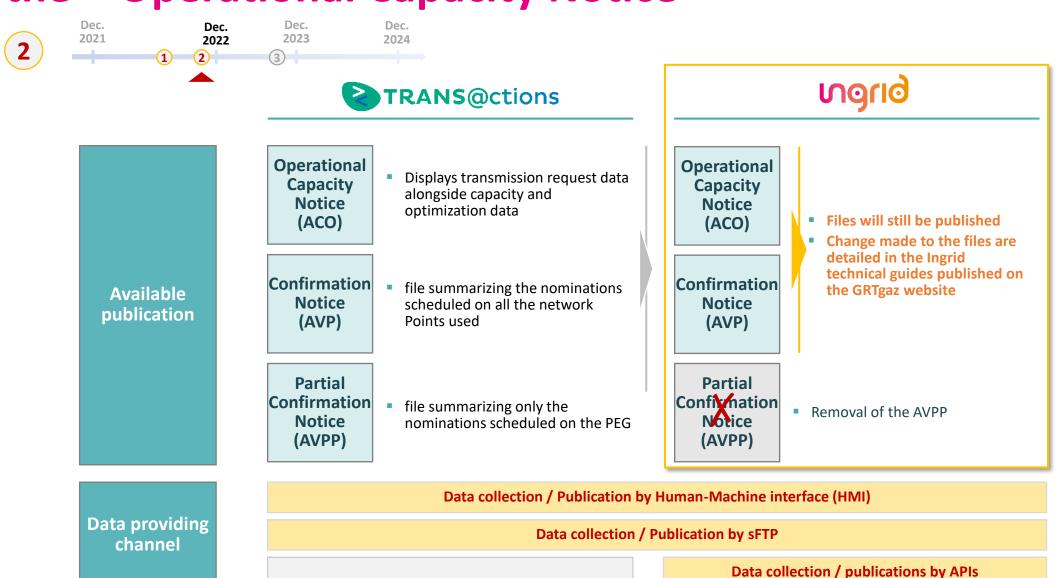

### **Evolution of the « Confirmation Notice » and of the « Operational Capacity Notice »**