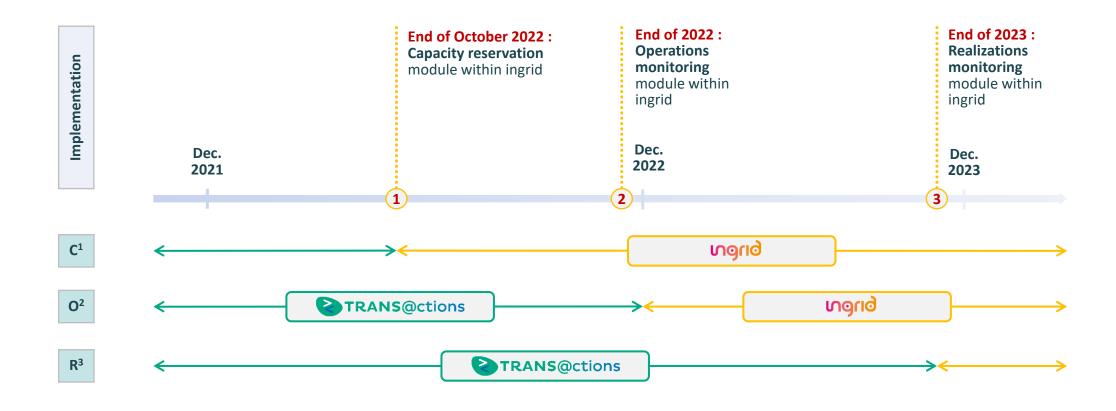

### Ingrid's portal implementations will take place in 3 times between 2022 and 2024

- 1. Capacity reservation
- 2. Operations monitoring
- 3. Realizations monitoring