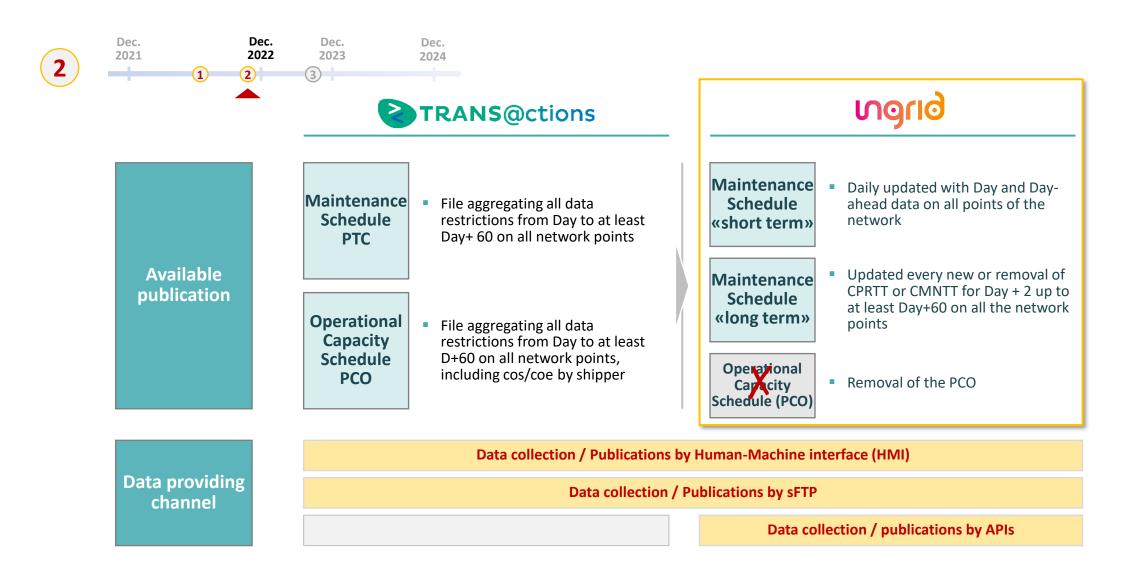

### **Opérations Monitoring**

## Mapping of the data provision évolutions with Ingrid

25/09/2022

### Ingrid's portal implementations will take place in 3 times between 2022 and 2024



- 1. Capacity reservation
- 2. Operations monitoring
- 3. Realizations monitoring

### **Current status of data provision: TRANS@ctions**



#### Data provided to clients by channel





### Status of data provision after the first implementation: Operations monitoring on Ingrid (End of S2 2022)



#### Data provided to clients by channel





#### **Evolution of the « Maintenance Schedule »**



### **Evolution of the « Confirmation Notice » and of the « Operational Capacity Notice »**



#