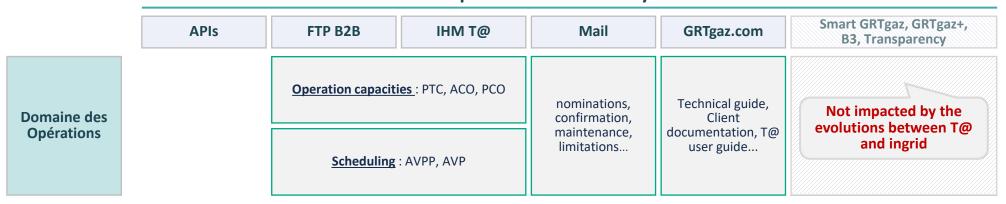

### **Current status of data provision: TRANS@ctions**

#### Data provided to clients by channel