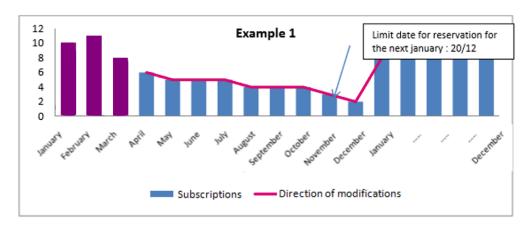

## Starting-up a new site

You have connected your industrial site to the natural gas transmission network and your new site will start-up soon? All through your first consumption year, GRTgaz offers you the possibility to adjust your delivery capacity.

## **Principles**

During the first year after starting-up a new site, the annual subscription of daily capacity (i.e. your delivery timeframe) may be:

- <u>During the 3 months</u> following the first day of subscription of daily capacity or delivery timeframe: it is modified every month upwards or downwards
- <u>During each of the following 9 months</u>: it is modified upwards or respectively downwards
- At the end of 12 months: it is fixed without reference to the previous variations

Article 4.1., Section C of the Transmission Contract provides for the above rule.