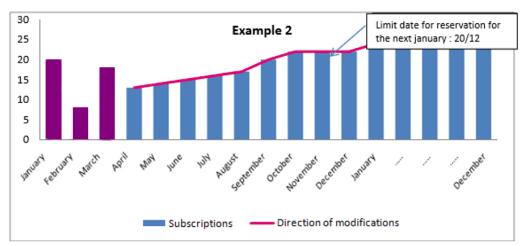

## Starting-up a new site

You have connected your industrial site to the natural gas transmission network and your new site will start-up soon? All through your first consumption year, GRTgaz offers you the possibility to adjust your delivery capacity.

## **Principles**

During the first year after starting-up a new site, the annual subscription of daily capacity (i.e. your delivery timeframe) may be:

- <u>During the 3 months</u> following the first day of subscription of daily capacity or delivery timeframe: it is modified every month upwards or downwards
- <u>During each of the following 9 months</u>: it is modified upwards or respectively downwards
- At the end of 12 months: it is fixed without reference to the previous variations

Article 4.1., Section C of the Transmission Contract provides for the above rule.